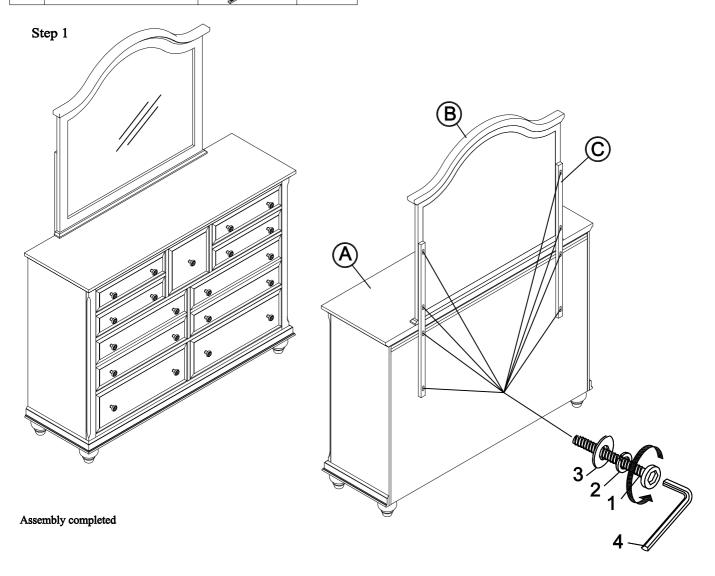

| PART LIST |             |        |      |  |  |
|-----------|-------------|--------|------|--|--|
| NO.       | Description | Sketch | Q'ty |  |  |
| A         | DRESSER     |        | 1PC  |  |  |
| В         | MIRROR      |        | 1PC  |  |  |
| С         | SUPPORT     |        | 2PCS |  |  |

| HARDWARE LISTS |               |        |            |      |  |
|----------------|---------------|--------|------------|------|--|
| NO.            | Description   | Sketch | Size       | Q'ty |  |
| 1              | BOLT          |        | 1/4"*38mm  | 8PCS |  |
| 2              | SPRING WASHER | 0      | Ø1/4"*10mm | 8PCS |  |
| 3              | FLAT WASHER   | 0      | Ø1/4"*19mm | 8PCS |  |
| 4              | ALLEN KEY     |        | 4mm        | 1PC  |  |